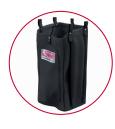

### DIVIDED BAG HKCBAG02D

- Middle liner separating bag into two compartments
- Useful for organizing different contents for more convenient clean up