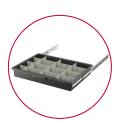

# LOCKABLE SLIDE DRAWER WITH DIVIDERS HKCDRW2

- Includes 6 dividers for customized organization
- Compatible on all Suncast Commercial full-size housekeeping/cleaning carts