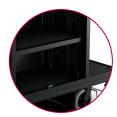

#### ADJUSTABLE SHELF

- · Easily locks into place
- Can be attached in 3 different positions

| MODEL#   | COLOR |  |
|----------|-------|--|
| HKCSHELF | BLACK |  |

 Compatible on all Suncast Commercial full-size housekeeping/cleaning carts