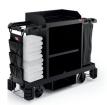

# LOCKABLE SLIDE DRAWER WITH DIVIDERS HKCDRW2

- Includes 6 dividers for customized organization
- Compatible on all Suncast Commercial full-size housekeeping/cleaning carts

## BACKBOARD ACCESSORY HKCBB6

- Helps to keep items aligned on the top of the cart
- Keeps linens and amenities in place while cart is in motion
- Compatible on all Suncast Commercial full-size housekeeping/cleaning carts