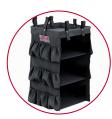

# 3-SIDED HANGING BAG WITH SHELVES HKCBAGO3D

- Equipped with 3 spacious shelves for more versatile storage solutions
- Exterior pockets perfect for conveniently storing smaller objects