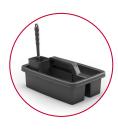

### TOILET BRUSH CADDY HKCTBKIT

- Includes one caddy, one toilet brush and one toilet brush holder
- Discreetly stores toilet bowl brush when not in use
- Increased depth to accommodate spray bottles
- Helps keep contaminants separated from non-contaminated objects
- Compatible on all Suncast Commercial full-size and compact size housekeeping/cleaning carts