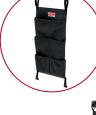

# 3-SIDED HANGING BAG WITH SHELVES HKCBAGO3D

- Equipped with 3 spacious shelves for more versatile storage solutions
- Exterior pockets perfect for conveniently storing smaller objects