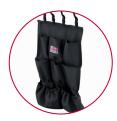

# 8-POCKET ORGANIZER HKCBAG04D

 8 exterior pockets for smaller tools and accessories