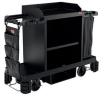

### LOCKABLE HOOD HKCHOOD

- · Lockable to protect supplies
- Ridges on top for added strength (holds up to 10 lbs evenly distributed)
- Compatible on all Suncast Commercial full-size housekeeping/cleaning carts

### LOCKABLE DOORS HKCBMDOOR

- · Durable resin doors and handles
- Lockable to protect supplies
- Compatible on all Suncast Commercial full-size housekeeping/cleaning carts