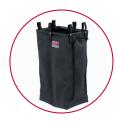

# STANDARD BAG HKCBAG05D

- Spacious interior for collecting laundry or refuse
- Secure side zipper allows easy removal of contents