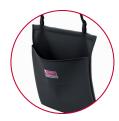

### AMENITY BAG HKCBAG01D

- Spacious exterior pocket attached to main bag
- Perfect for collecting and organizing unused amenities