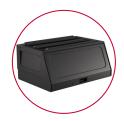

### LOCKABLE HOOD HKCHOOD

- · Lockable to protect supplies
- Ridges on top for added strength (holds up to 10 lbs evenly distributed)
- Compatible on all Suncast Commercial full-size housekeeping/cleaning carts